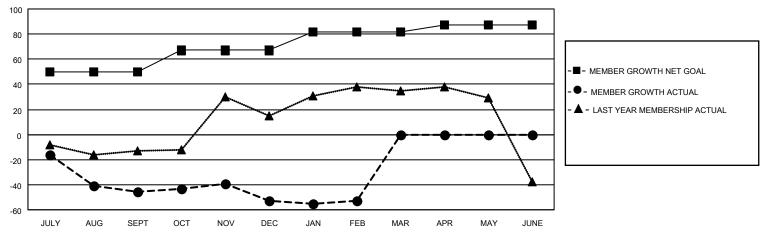

#### GOALS AND ACTUAL MEMBERS CUMULATIVE

| DROPPED CLUBS: 0 |     | 22 CLUBS OF 47 ADDED 1 OR MORE<br>NEW MEMBERS | GENDER DISTRIBUTION  MALE 1,097 (65.53%)  FEMALE 577 (34.47%) |                |     |
|------------------|-----|-----------------------------------------------|---------------------------------------------------------------|----------------|-----|
| DROPPED MEMBERS  |     |                                               | TEMALL                                                        | 377 (34.4770)  |     |
| DECEASED         | 13  | CLICK HERE FOR CUMULATIVE                     | TOTAL FAMILY UNIT MEMBERS                                     |                | 197 |
| CLUB CANCELLED   | 0   | MEMBERSHIP DATA                               |                                                               | 2 24/10 1141 5 | 99  |
| OTHER 88         |     |                                               | FAMILY MEMBERS PAYING HALF DUES                               |                | 99  |
| TOTAL            | 101 |                                               |                                                               |                |     |